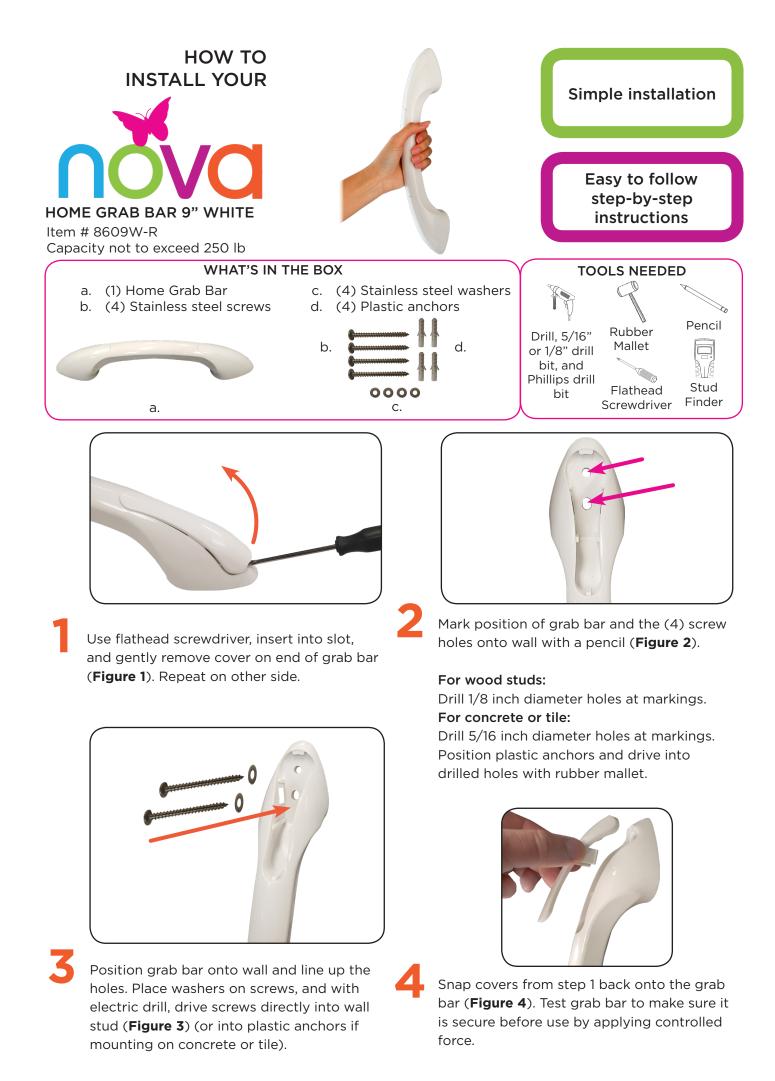

## **WARNING**

Read all instructions carefully and consult with a qualified professional before installing to avoid possible injury. NOVA Medical Products shall have no liability for any damage or injury resulting from improper installation or misuse of this product.

- Please check if all parts quantities are correct before installation.
- Weight capacity must not exceed 250 lb.
- DO NOT use this product to support user's full weight; it is only for balance assistance.
- Check before each use to ensure grab bar is securely mounted. Reinstall if necessary.

## CARE AND MAINTENANCE

To clean, wipe with mild soap and water. Dry thoroughly after cleaning.

## WARRANTY INFORMATION

NOVA stands firm on our commitment to providing the highest quality products, as well as exceptional service.